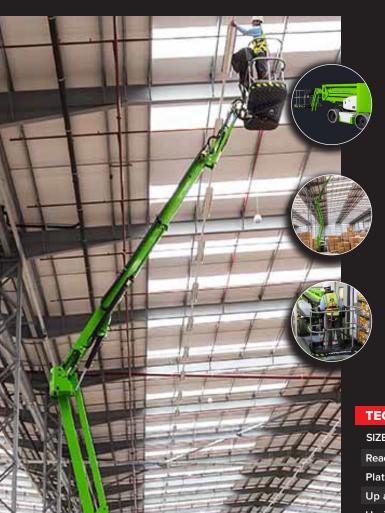

## NIFTYLIFT HR17E

## **ALL ELECTRIC ARTICULATED BOOM**

Compact and narrow size enabling travel through restricted spaces

Advanced battery power system with an efficient all-electric drive enabling significantly longer working periods between charging

Impressive outreach of 9.7 metres

The all-electric HR17E will lift 2 men and their tools to working heights of 17m

The efficient power system allows the batteries to work for longer (upto 4 days SDC on a single charge)