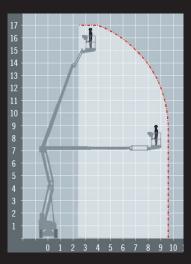

Impressive outreach of 9.7 metres

The all-electric HR17E will lift 2 men and their tools to working heights of 17m

The efficient power system allows the batteries to work for longer (upto 4 days SDC on a single charge)

## **TECHNICAL DATA**

| SIZE             | METRIC      | IMPERIAL            |
|------------------|-------------|---------------------|
| Reach height     | 17m         | 55ft 9in            |
| Platform height  | 15m         | 49ft 3in            |
| Up and down      | 7.1m        | 23ft 4in            |
| Horizontal reach | 9.7m        | 31ft 10in           |
| Stowed height    | 1.99m       | 6ft 6in             |
| Length x width*  | 6.4m x 1.5m | 21ft Oin x 4ft 11in |
| Platform size    | 0.8m x 1.5m | 2ft 7in x 4ft 11in  |
| Weight           | 7780kg      | 17152lb             |
| Lift capacity    | 225kg       | 496lb               |